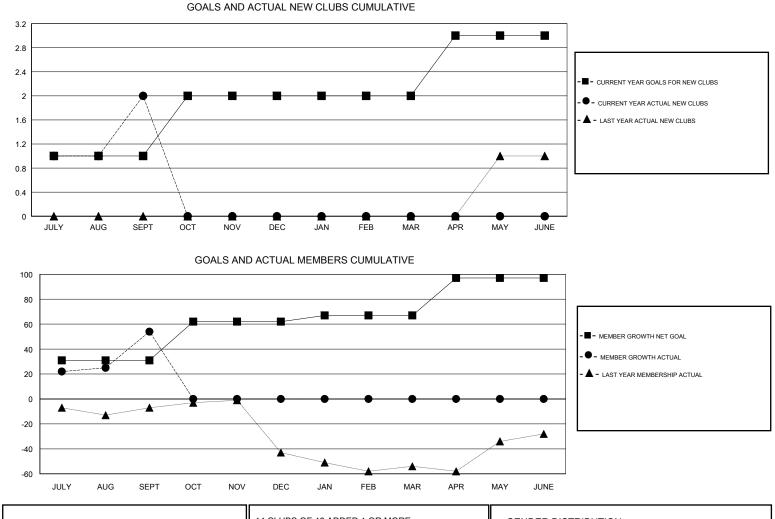

### GMT CA

| -                     | Club          | S         |               | Members               |                           |                         |                                                    |  |
|-----------------------|---------------|-----------|---------------|-----------------------|---------------------------|-------------------------|----------------------------------------------------|--|
| RESULTS FOR 2017-2018 |               |           |               | RESULTS FOR 2017-2018 |                           |                         |                                                    |  |
| QUARTER               | NEW CLUB GOAL | NEW CLUBS | DROPPED CLUBS | QUARTER               | MEMBER GROWTH NET<br>GOAL | MEMBER GROWTH<br>ACTUAL | DROPPED<br>MEMBERS ACTUAL<br>(including transfers) |  |
| JULY/AUG/SEPT         | 1             | 2         | 0             | JULY/AUG/SEPT         | 31                        | 77                      | 23                                                 |  |
| OCT/NOV/DEC           | 1             | 0         | 0             | OCT/NOV/DEC           | 31                        | 0                       | 0                                                  |  |
| JAN/FEB/MAR           | 0             | 0         | 0             | JAN/FEB/MAR           | 5                         | 0                       | 0                                                  |  |
| APR/MAY/JUNE          | 1             | 0         | 0             | APR/MAY/JUNE          | 30                        | 0                       | 0                                                  |  |